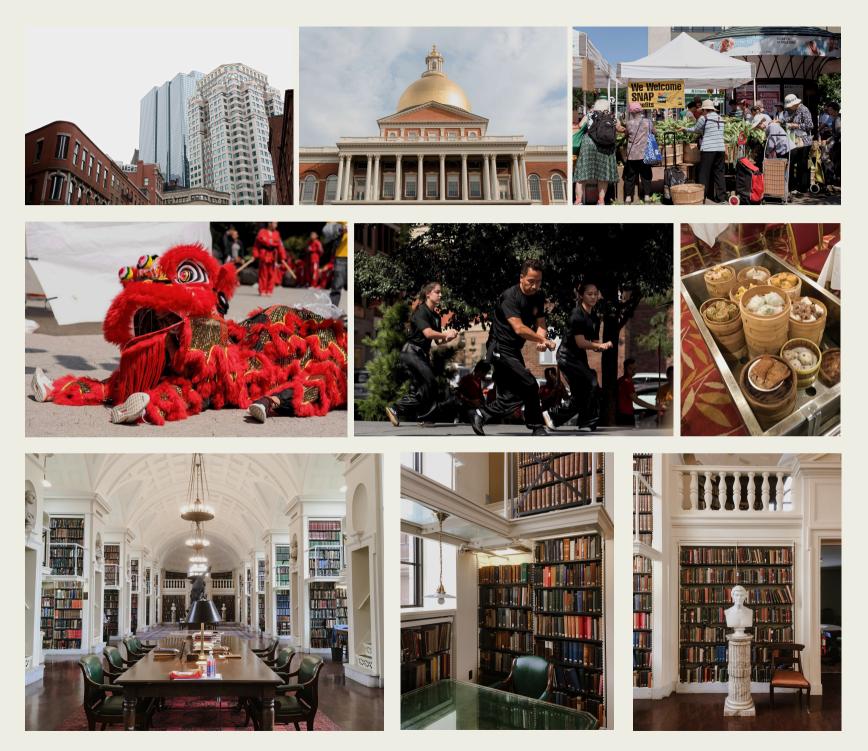

## Jamaica Plains & Roxbury

PLACES Olmsted Park Arnold Arboretum Jamaica Pond Morgan Memorial Goodwill Industries \*<u>Haley House</u>

> EVENTS \*One Night in Nubian Square

(Top left to bottom right: Downtown Boston, Mass State House, Copley Square Farmers' Market, Chinatown's Mid-Autumn Moon Festival, dim sum at Hei La Moon, Boston's Athenaeum))